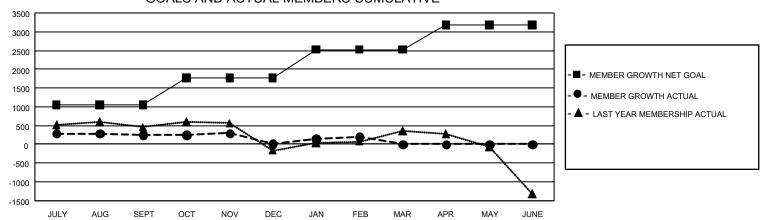

## GOALS AND ACTUAL MEMBERS CUMULATIVE

| DROPPED CLUBS: 8 |       | 457 CLUBS OF 615 ADDED 1 OR MORE | GENDER DISTRIBUTION             |                 |       |
|------------------|-------|----------------------------------|---------------------------------|-----------------|-------|
|                  |       | NEW MEMBERS                      | MALE                            | 19,140 (74.24%) |       |
|                  |       |                                  | FEMALE                          | 6,642 (25.76%)  |       |
| DROPPED MEMBERS  |       |                                  |                                 | ,               |       |
| DECEASED         | 62    | CLICK HERE FOR CUMULATIVE        | TOTAL FAMILY UNIT MEMBERS       |                 | 1,843 |
| CLUB CANCELLED 5 |       | MEMBERSHIP DATA                  |                                 |                 |       |
| OTHER            | 2,066 |                                  | FAMILY MEMBERS PAYING HALF DUES |                 | 1,049 |
| TOTAL            | 2,133 |                                  |                                 |                 |       |

## GMT Constitutional Area 5 - K, Group L

REPORT DOES NOT INCLUDE CLUBS IN UNDISTRICTED AREAS.

| Clubs         |               |             |               | Members               |                         |                         |                                                    |  |
|---------------|---------------|-------------|---------------|-----------------------|-------------------------|-------------------------|----------------------------------------------------|--|
|               | RESULTS FOR   | R 2020-2021 |               | RESULTS FOR 2020-2021 |                         |                         |                                                    |  |
| QUARTER       | NEW CLUB GOAL | NEW CLUBS   | DROPPED CLUBS | QUARTER ME            | MBER GROWTH NET<br>GOAL | MEMBER GROWTH<br>ACTUAL | DROPPED<br>MEMBERS ACTUAL<br>(including transfers) |  |
| JULY/AUG/SEPT | 18            | 1           | 4             | JULY/AUG/SEPT         | 1050                    | 1,271                   | 952                                                |  |
| OCT/NOV/DEC   | 15            | 6           | 1             | OCT/NOV/DEC           | 725                     | 843                     | 1,037                                              |  |
| JAN/FEB/MAR   | 12            | 1           | 3             | JAN/FEB/MAR           | 750                     | 341                     | 144                                                |  |
| APR/MAY/JUNE  | 9             | 0           | 0             | APR/MAY/JUNE          | 650                     | 0                       | 0                                                  |  |