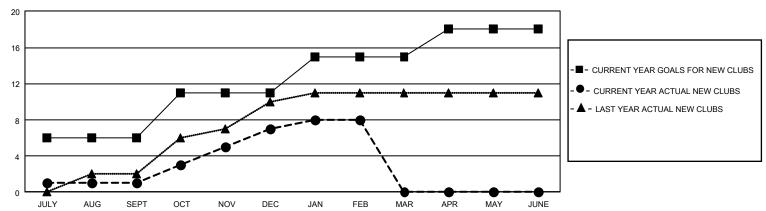

## GOALS AND ACTUAL NEW CLUBS CUMULATIVE

## GMT Constitutional Area 5 - K, Group L

REPORT DOES NOT INCLUDE CLUBS IN UNDISTRICTED AREAS.

| Clubs         |               |             |               | Members               |                         |                         |                                                    |  |
|---------------|---------------|-------------|---------------|-----------------------|-------------------------|-------------------------|----------------------------------------------------|--|
|               | RESULTS FOR   | R 2020-2021 |               | RESULTS FOR 2020-2021 |                         |                         |                                                    |  |
| QUARTER       | NEW CLUB GOAL | NEW CLUBS   | DROPPED CLUBS | QUARTER ME            | MBER GROWTH NET<br>GOAL | MEMBER GROWTH<br>ACTUAL | DROPPED<br>MEMBERS ACTUAL<br>(including transfers) |  |
| JULY/AUG/SEPT | 18            | 1           | 4             | JULY/AUG/SEPT         | 1050                    | 1,271                   | 952                                                |  |
| OCT/NOV/DEC   | 15            | 6           | 1             | OCT/NOV/DEC           | 725                     | 843                     | 1,037                                              |  |
| JAN/FEB/MAR   | 12            | 1           | 3             | JAN/FEB/MAR           | 750                     | 341                     | 144                                                |  |
| APR/MAY/JUNE  | 9             | 0           | 0             | APR/MAY/JUNE          | 650                     | 0                       | 0                                                  |  |